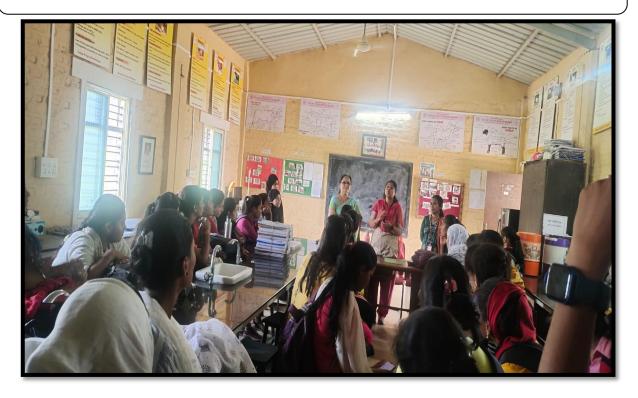

The Field Visit was observed under the guidance of Prof. N.S.Desale Head, Department of Zoology, M.P.H. Mahila College and faculty Members Dr. T.A. Sontakke, Prof. Shital J Salunke, Prof. Sara Hamdani along with the supporting staff Mrs. Kavita Patil accompanied the students of B.Sc,I, II, and III Year. The students had a very enriched experience as they were exposed to new and improved varieties of crops, fruits, vegetables, flowers and also different plant pathogens and harmful insects which greatly impairs the productivity of various crops. They were also introduced to the agricultural machineries for spraying of chemicals or pesticides in order to control

plant diseases, insects, weeds and other pests which enhanced their knowledge regarding modern machineries.

Students got an insight about the concept of natural farming, Smart Farming and Integrated Farming System and new technologies and practices for encouraging such type of farming. Natural Farming is a chemical free, traditional farming method and considered as an agroecology based diversified farming system which integrates crops, trees and livestock with functional biodiversity. It is the best farming method for environmental protection and human health and improves the quality of the land and the income of the farmers.