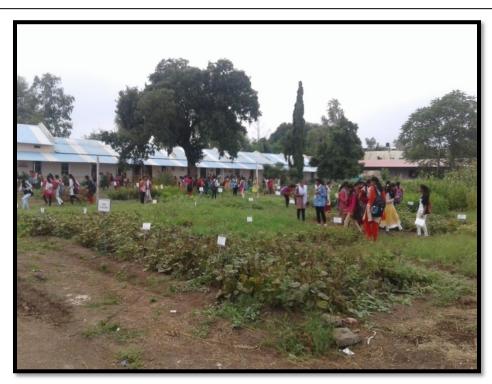

 $\textbf{T.Y.B.Sc. Students \ visited to Dairy Science Department,} \\ \textbf{Agriculture College,} \\ \textbf{Malegaon}$ 

Students visited to Botanical Garden of agriculture College, Malegaon