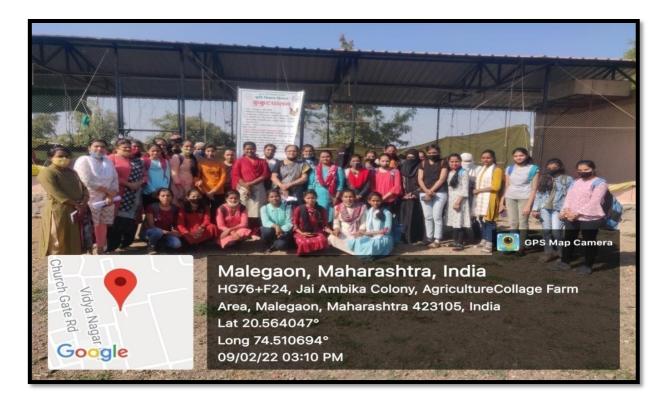

## Mahatma Gandhi Vidyamandir's Mahilaratna Pushpatai Hiray Arts, Science and Commerce Mahila Mahavidyalaya, Malegaon Camp, Dist- Nashik

Date:09/02/2022

## Visit Report of Agriculture College Malegaon

On 09 Feb.2022 Department of Zoology organized one day visit for FY, SY B Sc and TY B Sc Students at Agriculture college, Malegaon. All the Staff members of Zoology Department Smt. Desale N.S., Dr. Tejswini Sontakke and Smt. Shital Salunke are present along with the 55 students.

In this visit Mrs. Bagal Madam, Mrs. Chavan Madam and her team demonstrated various activities of the dairy laboratory, Entomology Laboratory, Poultry Farm, Goat Farm, Vermicompost unit etc. The visit was aimed at imparting the real life perspective and experiential learning in the presence of the experienced practitioners. The importance of visits to laboratories to help the students in connecting the theoretical concepts to the practical applications which will help them in integrating the knowledge, skills and competencies acquired by the students during their tenure at College.