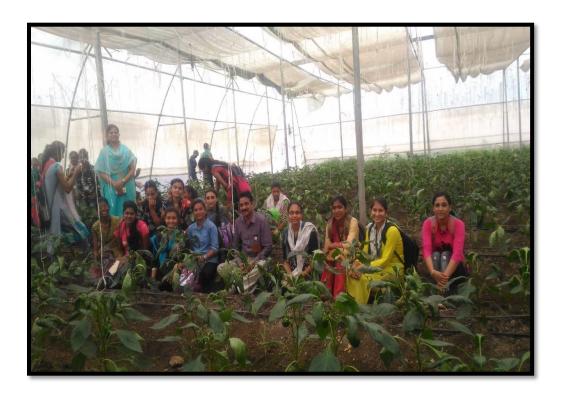

 $\textbf{T.Y.B.Sc. Students \ visited to Dairy Science Department,} \\ \textbf{Agriculture College,} \\ \textbf{Malegaon}$ 

Students visited to Botanical Garden of agriculture College, Malegaon