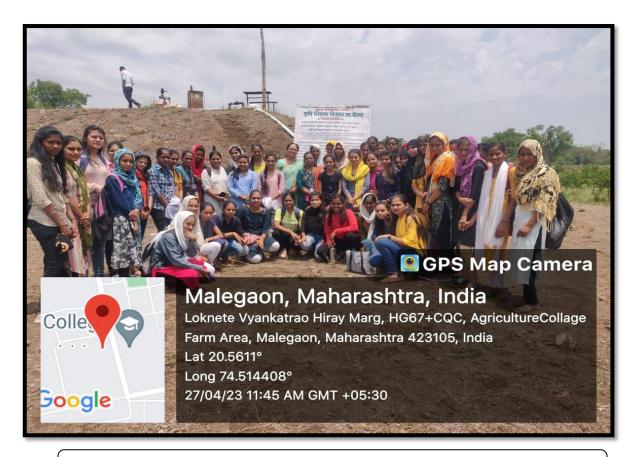

Students were exposed to various type of biofertilizers, vermicompost Unit and organic manures which can be used along with chemical fertilizers and thus, can reduce greater dependency on chemical fertilizers. At the same time, organic manures play an important role in improving soil quality and ultimately enhancing crop productivity.

At last, students were given a complete our of the Agriculture college and the experimental farms which made them more aware of the research work going on currently in various fields of agriculture.

> M.P.H. Arts, Sci & Comm. Mahila Mahavidyalaya, Malegaon Camp (Nashik)