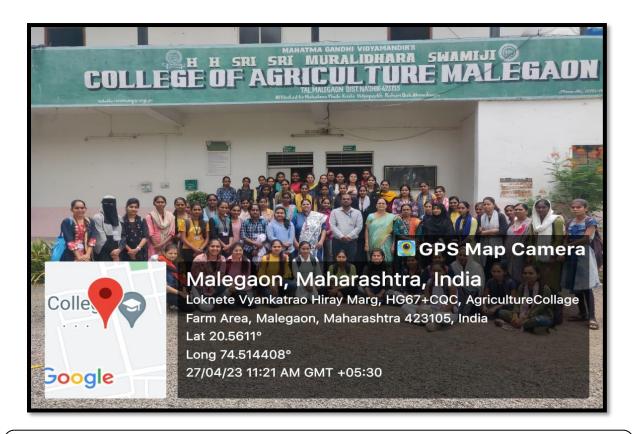

## Report on Field Visit to Agriculture College, Malegaon

Date: 27<sup>th</sup>April 2023

One day Field visit to Agriculture College at H. H. Shri. Murlidharan Swamiji College of Agriculture, Malegaon was organized by the Department of Zoology, Mahilaratna Pushpatai Hiray Arts, Science and Commerce Mahila Mahavidyalaya, Malegaon Camp Dist. Nashik ,to upgrade the knowledge of students regarding new and improved varieties of crops, Poly-House, Dairy Science ,Goat farm ,Poultry Science ,Fishery Science and knowledge about Pesticide Free farming.

The Field Visit was observed under the guidance of Prof. N.S.Desale Head, Department of Zoology, M.P.H. Mahila College and faculty Members Dr. T.A. Sontakke, Prof. Shital J Salunke, Prof. Sara Hamdani along with the supporting staff Mrs. Kavita Patil accompanied the students of B.Sc,I, II, and III Year. The students had a very enriched experience as they were exposed to new and improved varieties of crops, fruits, vegetables, flowers and also different plant pathogens and harmful insects which greatly impairs the productivity of various crops. They were also introduced to the agricultural machineries for spraying of chemicals or pesticides in order to control