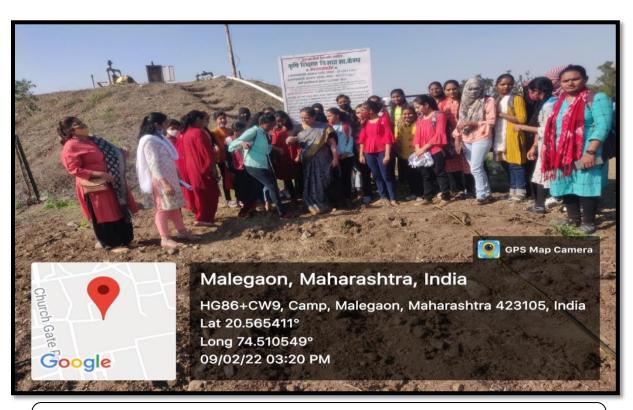

## Mahatma Gandhi Vidyamandir's Mahilaratna Pushpatai Hiray Arts, Science and Commerce Mahila Mahavidyalaya, Malegaon Camp, Dist- Nashik

Date:09/02/2022

## Visit Report of Agriculture College Malegaon

On 09 Feb.2022 Department of Zoology organized one day visit for FY, SY B Sc and TY B Sc Students at Agriculture college, Malegaon. All the Staff members of Zoology Department Smt. Desale N.S., Dr. Tejswini Sontakke and Smt. Shital Salunke are present along with the 55 students.

In this visit Mrs. Bagal Madam, Mrs. Chavan Madam and her team demonstrated various activities of the dairy laboratory, Entomology Laboratory, Poultry Farm, Goat Farm, Vermicompost unit etc. The visit was aimed at imparting the real life perspective and experiential learning in the presence of the experienced practitioners. The importance of visits to laboratories to help the students in connecting the theoretical concepts to the practical applications which will help them in integrating the knowledge, skills and competencies acquired by the students during their tenure at College.