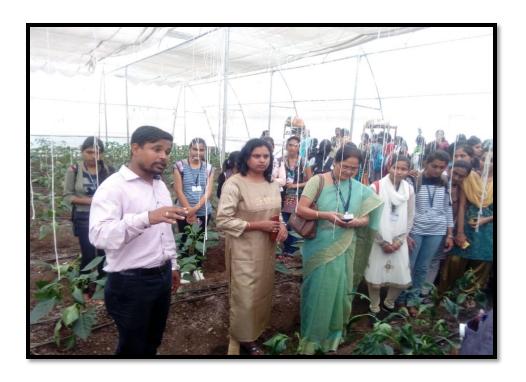

S.P.H. Mahila Mahavidyalaya Malegaon Camp-423 105 (Nashik)

Faculty of Agriculture College Giving the information about Polyhouse to Students

Students and Faculty-Prof. G. K. Pawar and Prof. S.J. Salunke at Polyhouse