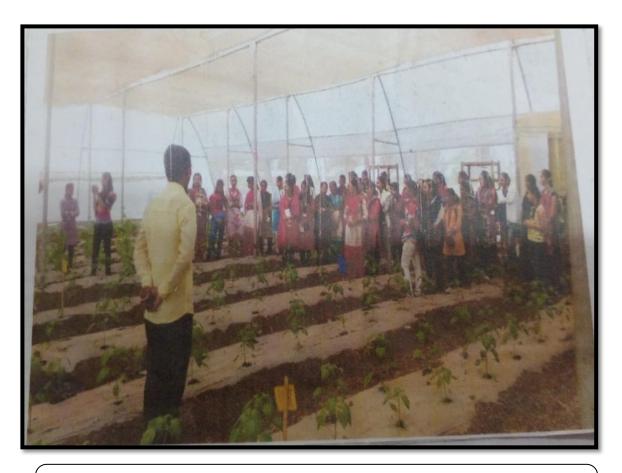

S.P.H. Mahila Mahavidyalaya Malegaon Camp-423 105 (Nashik)

Faculty of Agriculture College Giving the information about Polyhouse to Students

Students and Faculty-Prof. G. K. Pawar and Prof. S.J. Salunke at Polyhouse